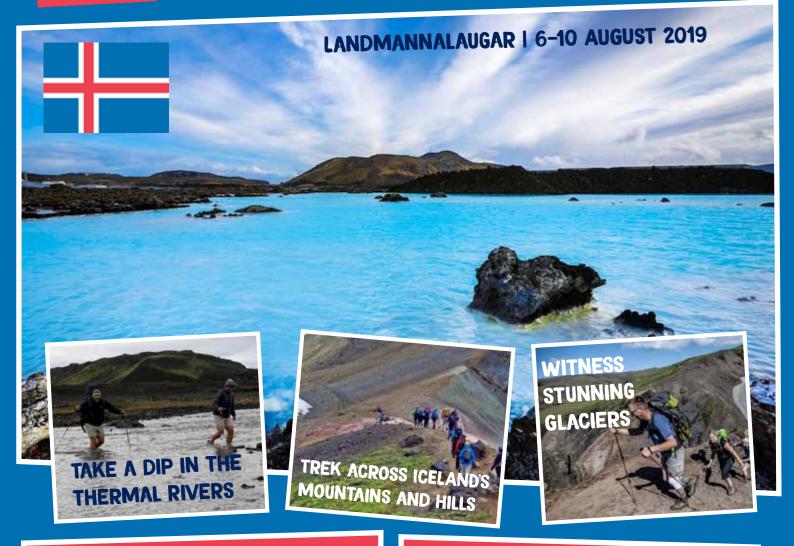

## CHALLENGE YOURSELF!

Join us on this breath taking trekking challenge as we explore the remote highlands of Iceland. Starting in the stunning region of Landmannalaugar, we trek for 55km over three days through lava fields, across multi-coloured mountains next to shining glaciers. From the bright lights of Reykjavic, to the tranquil warm waters of the springs and rivers come join us in Iceland on this long weekend challenge.

**EXPLORE THE REMOTE** HIGHLANDS OF ICELAND **DURATION: 5 DAYS TREKKING DAYS: 3 DAYS DISTANCE TREKKED: 55KM HOTELS AND CAMPING** MINIMUM FUNDRAISING TOTAL £1,700 +

**REGISTRATION FEE** 

**GET FIT. MAKE FRIENDS. RAISE MONEY!** 